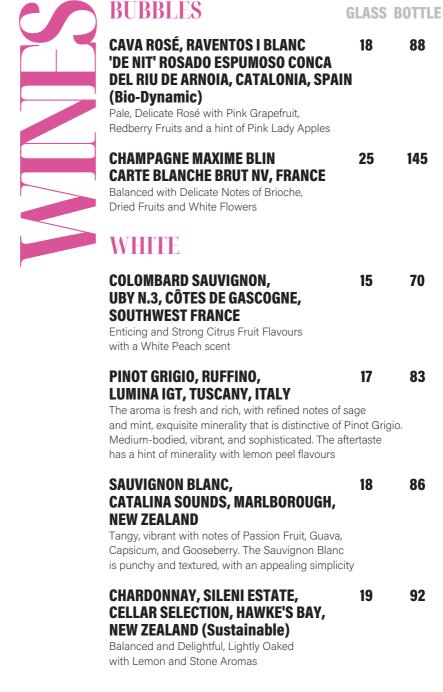

nar, Salers Gentian          | 24 |
| <b>FELICITA</b> Uncle Val's Botanical Gin, Aperol, Prosecco, Grapefruit Juice                       | 23 |
| ICED AND SMOKED P.S.O. NEGRONI<br>Ford London Dry Gin, Mancino Rosso, Campari                       | 25 |
| MOCKTAILS                                                                                           |    |
| WILD BERRIES Fresh Raspberry, Fresh Blueberry, Melati, Fresh Lime Juice, Honey, Cranberry           | 15 |
| <b>LEAVE A LITTLE SPARKLE</b> Homemade Kombucha, Butterfly Pea Tea, Honey, Edible Glitter, Lemonade | 15 |
| ATELIER LIMAU KASTURI Homemade Limau Kasturi Cordial, Cane Sugar, Lime Juice, Soda                  | 13 |
| TRIPLE PEACH SHOTT Triple Peach, Cranberry, Fresh Lime Juice, Soda                                  | 13 |



| ROSÉ                                                                                                                                                                                                                                                                                    | GLASS         | BOTTLE |
|-----------------------------------------------------------------------------------------------------------------------------------------------------------------------------------------------------------------------------------------------------------------------------------------|---------------|--------|
| GERARD BERTRAND, COTE DES ROSES, COTES DE PROVENCE, FRANCE  Soft, delicate, and sparkling with bluish reflections that evolve with time into orange notes floral notes of rose and